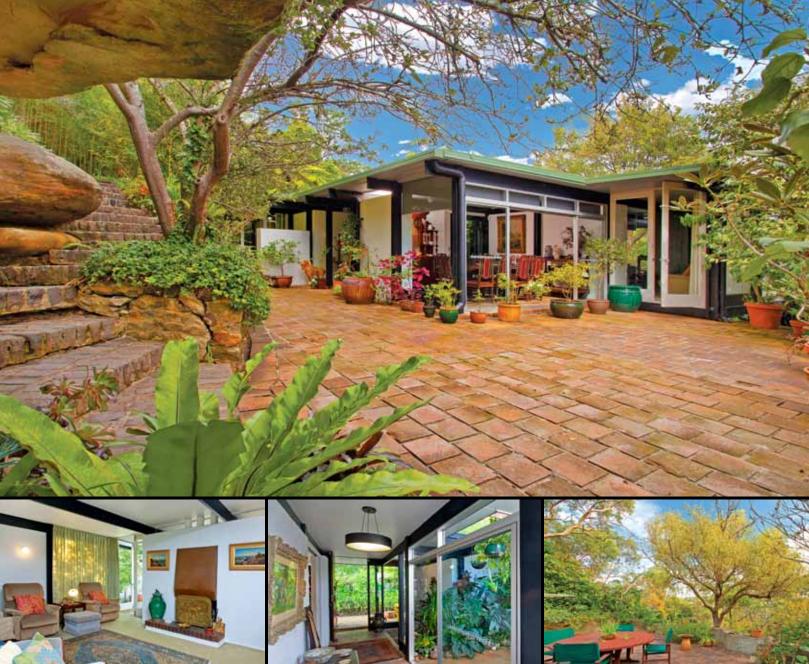

## 165 Deepwater Road Castle Cove

bedrooms: 3 x double

bathrooms: 2

car parking: 3

Discreetly hidden in an exclusive Middle Harbour peninsular location this blissfully quiet garden sanctuary occupies 790sqm (approx) of northerly sun splashed land adjoining waterfront North Arm Reserves sprawling bushland.

Inspired by legendary Frank Lloyd Wright the captivating residence with central garden atrium offers an eco-friendly open plan layout, organic design, natural materials and large areas of floor to ceiling glass leading to numerous private indoor / outdoor entertaining spaces.

At the end of a shared private driveway, the Parisian cobble stoned entrance features low maintenance gardens. The rarity & beauty of this unspoiled architectural hideaway plus convenience to village & major shopping, transport, golf courses, sporting amenities, waterfront parks & CBD is truly a unique find.

Sensitively updated over the years and lovingly maintained, few can compare with this single storey's home's understated style, abundant sunshine and refreshing breezes. FOR SALE: expressions of interest